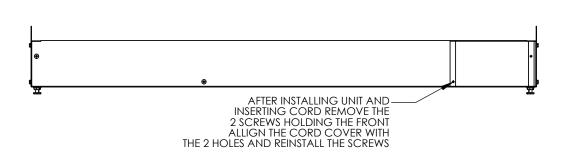

277 VOLT UNITS ONLY
THE CORD COVER PROVIDED MUST BE ATTACHED TO THE UNIT
THIS COVER IS A CSA REQUIREMENT AND MUST BE IN PLACE
TO INSURE SAFE OPPERATION OF THE UNIT