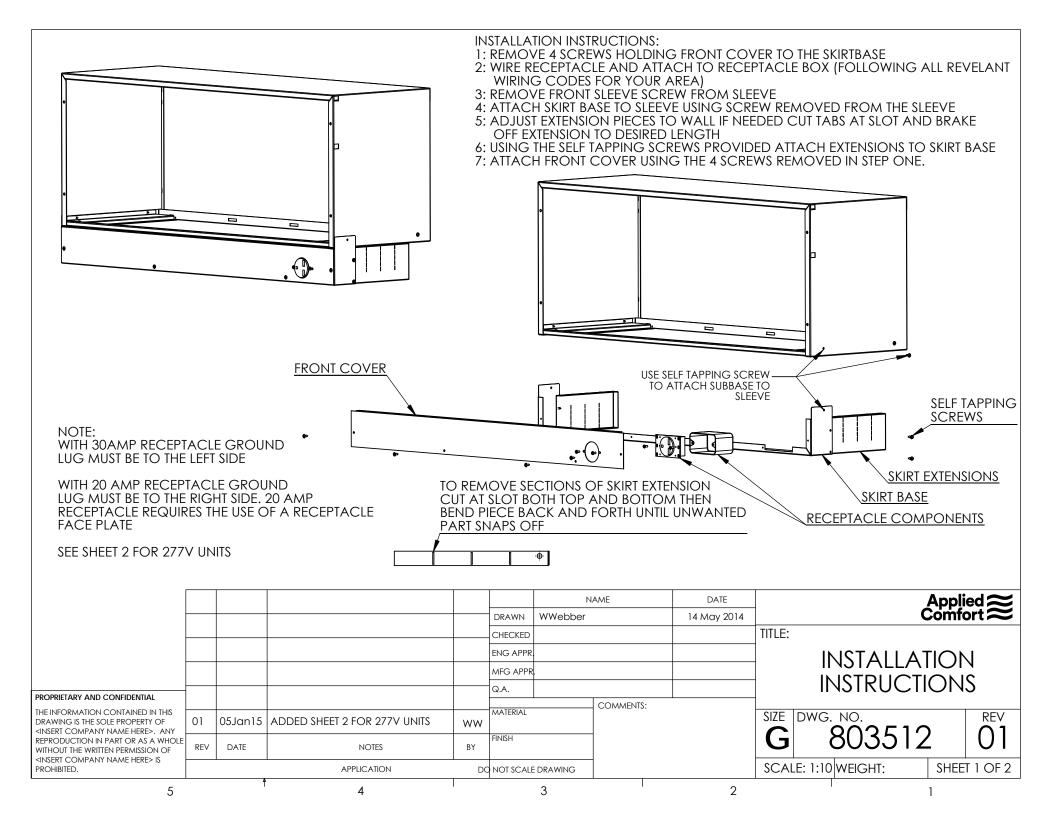

## NOTES:

- 1- ATTACH RECEPTACLE TO RECEPTACLE BOX THEN ATTACH TO FRONT COVER USING SCREWS PROVIDED.
- 2- ATTACH FRONT COVER TO BASE (803632) USING 4- 85589 PAN HEAD SCREWS.
- 3- PUT 4- 85132 HEX HEAD SCREWS INTO BAG AND SEAL.
- 4- PLACE BASE ASSEMBLY, BAG CONTAINING SCREWS AND, 2-803631 EXTENSIONS INTO BOX FOR SHIPPING.