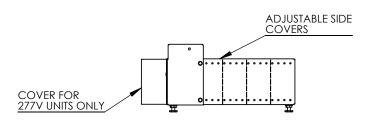

277 VOLT UNITS ONLY
THE CORD COVER PROVIDED MUST BE ATTACHED TO THE UNIT
THIS COVER IS A CSA REQUIREMENT AND MUST BE IN PLACE
TO INSURE SAFE OPPERATION OF THE UNIT