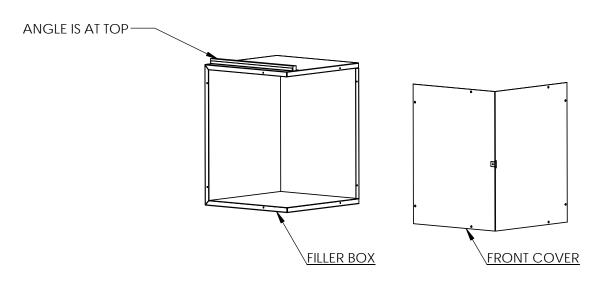

## **INSTRUCTIONS:**

NOTE: BEFORE INSTALLATION ENSURE ALL SLEEVE SEALS ARE PROPERLY ATTACHED

- 1- REMOVE FRONT COVER FROM INSULATED FILLER BOX
- 2- APPLY LIBERAL AMOUNT OF CALKING TO THE BOTTOM PAN OF SLEEVE UNDER WHERE THE FRONT OF THE FILLER BOX WILL SIT
- 3- ENSURE FILLER BOX IS FIRMLY ENGAGED TO BACK AND LEFT SIDE OF SLEEVE SECURE FILLER BOX TO SIDE OF SLEEVE USING SELF TAPPING SCREWS PROVIDED
- 4- REPLACE FRONT COVER OF FILLER BOX

## **INSTRUCTIONS:**

ALL SEAL ANGLES WILL BE INSTALLED ON THE UNIT AT THE FACTORY
AFTER THE FILLER BOX IS PROPERLY INSTALLED THE UNIT WILL SLIDE INTO THE SLEEVE
ENSURE IT SLIDES BACK FULLY AND THE DEFLECTOR ANGLES ENGAGE THE EXTERIOR LOUVER.
THE LEFT SIDE UNIT ANGLE HAS A HOLE THAT WILL ALIGN WITH THE TINNERMAN CLIP IN THE
FILLER BOX, THE FINAL INSTALLATION STEP IS TO SECURE THE UNIT TO THE FILLER BOX
USING THE SCREW PROVIDED.