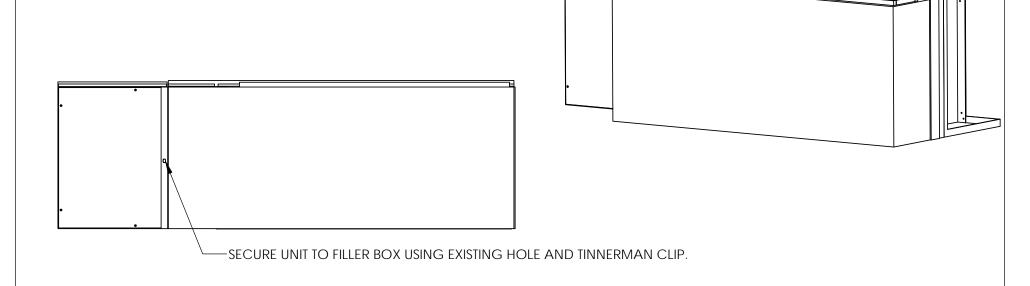

## **INSTRUCTIONS:**

ALL SEAL ANGLES WILL BE INSTALLED ON THE UNIT AT THE FACTORY
AFTER THE FILLER BOX IS PROPERLY INSTALLED THE UNIT WILL SLIDE INTO THE SLEEVE
ENSURE IT SLIDES BACK FULLY AND THE DEFLECTOR ANGLES ENGAGE THE EXTERIOR LOUVER.
THE LEFT SIDE UNIT ANGLE HAS A HOLE THAT WILL ALIGN WITH THE TINNERMAN CLIP IN THE
FILLER BOX, THE FINAL INSTALLATION STEP IS TO SECURE THE UNIT TO THE FILLER BOX
USING THE SCREW PROVIDED.