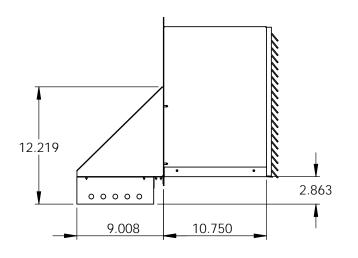

|                                                                                                                                                                                                                                                                                     |     |      |             |            | DDAMAI            |           | AME | DATE              |                       | Α        | Applied |      |          |
|-------------------------------------------------------------------------------------------------------------------------------------------------------------------------------------------------------------------------------------------------------------------------------------|-----|------|-------------|------------|-------------------|-----------|-----|-------------------|-----------------------|----------|---------|------|----------|
|                                                                                                                                                                                                                                                                                     |     |      |             |            | CHECKED           | WWebber   |     | 14 Dec 2012       | TITLE: RM WALL SLEEVE |          |         |      |          |
|                                                                                                                                                                                                                                                                                     |     |      |             |            | ENG APPR MFG APPR |           |     |                   |                       | ASSEMBLY |         |      | _        |
| PROPRIETARY AND CONFIDENTIAL  THE INFORMATION CONTAINED IN THIS DRAWING IS THE SOLE PROPERTY OF <insert company="" here="" name="">. ANY REPRODUCTION IN PART OR AS A WHOLE WITHOUT THE WRITTEN PERMISSION OF  <insert company="" here="" name=""> IS PROHIBITED.</insert></insert> |     |      |             | Q.A. CON   |                   | COMMENTS: |     | SIZE DWG. NO. REV |                       |          |         |      |          |
|                                                                                                                                                                                                                                                                                     | REV | DATE | NOTES       | BY         | FINISH            |           |     |                   | G                     | _        |         | 5    | ÖÖ       |
|                                                                                                                                                                                                                                                                                     |     |      | APPLICATION | DO NOT SC. |                   | DRAWING   |     |                   | SCALE: 1:10 WEIGHT    |          | GHT:    | SHEE | T 2 OF 2 |
| 5                                                                                                                                                                                                                                                                                   |     |      | 4           | 3          |                   |           | I   | 2                 | 2                     |          | 1       |      |          |