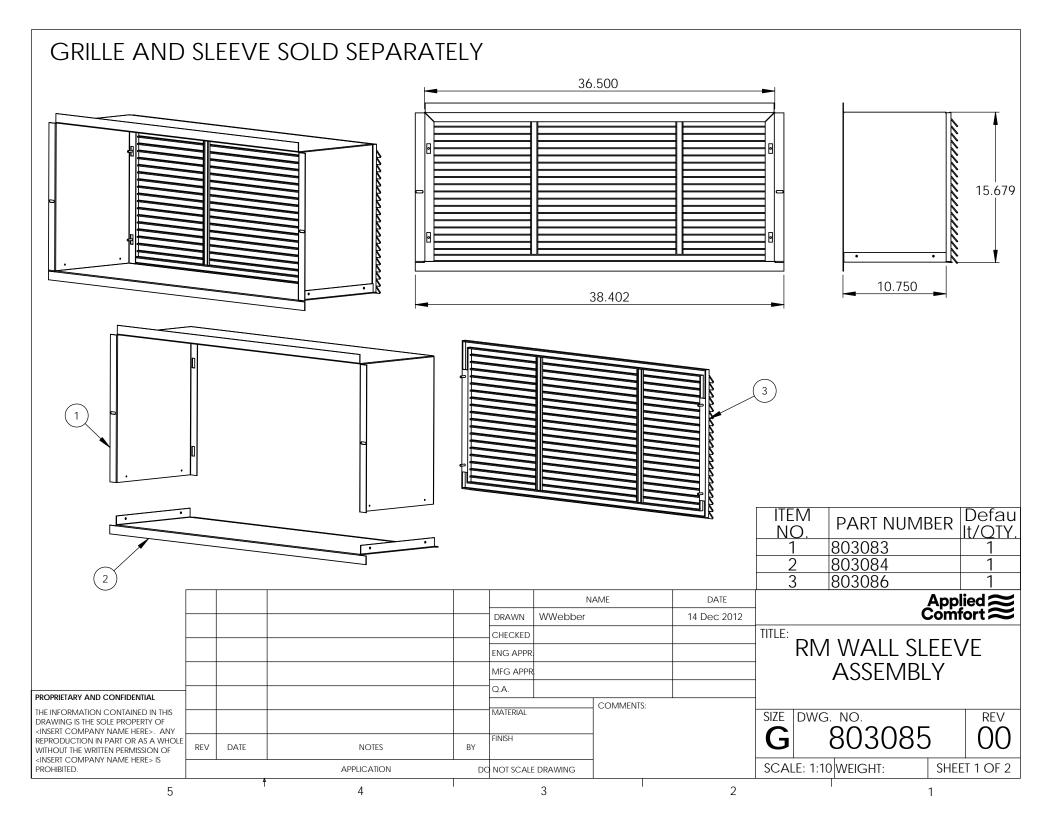

|                                                                                                                                                                                                                                                                                     |     |      |             |            | DDAMAI            |           | AME | DATE              |                       | Α        | Applied |      |          |
|-------------------------------------------------------------------------------------------------------------------------------------------------------------------------------------------------------------------------------------------------------------------------------------|-----|------|-------------|------------|-------------------|-----------|-----|-------------------|-----------------------|----------|---------|------|----------|
|                                                                                                                                                                                                                                                                                     |     |      |             |            | CHECKED           | WWebber   |     | 14 Dec 2012       | TITLE: RM WALL SLEEVE |          |         |      |          |
|                                                                                                                                                                                                                                                                                     |     |      |             |            | ENG APPR MFG APPR |           |     |                   |                       | ASSEMBLY |         |      | _        |
| PROPRIETARY AND CONFIDENTIAL  THE INFORMATION CONTAINED IN THIS DRAWING IS THE SOLE PROPERTY OF <insert company="" here="" name="">. ANY REPRODUCTION IN PART OR AS A WHOLE WITHOUT THE WRITTEN PERMISSION OF  <insert company="" here="" name=""> IS PROHIBITED.</insert></insert> |     |      |             | Q.A. CON   |                   | COMMENTS: |     | SIZE DWG. NO. REV |                       |          |         |      |          |
|                                                                                                                                                                                                                                                                                     | REV | DATE | NOTES       | BY         | FINISH            |           |     |                   | G                     | _        |         | 5    | ÖÖ       |
|                                                                                                                                                                                                                                                                                     |     |      | APPLICATION | DO NOT SC. |                   | DRAWING   |     |                   | SCALE: 1:10 WEIGHT    |          | GHT:    | SHEE | T 2 OF 2 |
| 5                                                                                                                                                                                                                                                                                   |     |      | 4           | 3          |                   |           | I   | 2                 | 2                     |          | 1       |      |          |