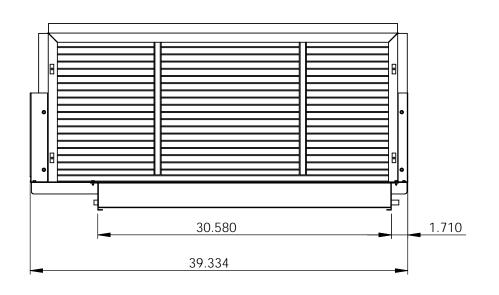

|                                                                                                                                                                                                                                                                                     |     |      |             |            | DDAMAI            |           | AME | DATE              |                       | Α        | Applied |      |          |
|-------------------------------------------------------------------------------------------------------------------------------------------------------------------------------------------------------------------------------------------------------------------------------------|-----|------|-------------|------------|-------------------|-----------|-----|-------------------|-----------------------|----------|---------|------|----------|
|                                                                                                                                                                                                                                                                                     |     |      |             |            | CHECKED           | WWebber   |     | 14 Dec 2012       | TITLE: RM WALL SLEEVE |          |         |      |          |
|                                                                                                                                                                                                                                                                                     |     |      |             |            | ENG APPR MFG APPR |           |     |                   |                       | ASSEMBLY |         |      | _        |
| PROPRIETARY AND CONFIDENTIAL  THE INFORMATION CONTAINED IN THIS DRAWING IS THE SOLE PROPERTY OF <insert company="" here="" name="">. ANY REPRODUCTION IN PART OR AS A WHOLE WITHOUT THE WRITTEN PERMISSION OF  <insert company="" here="" name=""> IS PROHIBITED.</insert></insert> |     |      |             | Q.A. CON   |                   | COMMENTS: |     | SIZE DWG. NO. REV |                       |          |         |      |          |
|                                                                                                                                                                                                                                                                                     | REV | DATE | NOTES       | BY         | FINISH            |           |     |                   | G                     | _        |         | 5    | ÖÖ       |
|                                                                                                                                                                                                                                                                                     |     |      | APPLICATION | DO NOT SC. |                   | DRAWING   |     |                   | SCALE: 1:10 WEIGHT    |          | GHT:    | SHEE | T 2 OF 2 |
| 5                                                                                                                                                                                                                                                                                   |     |      | 4           | 3          |                   |           | I   | 2                 | 2                     |          | 1       |      |          |